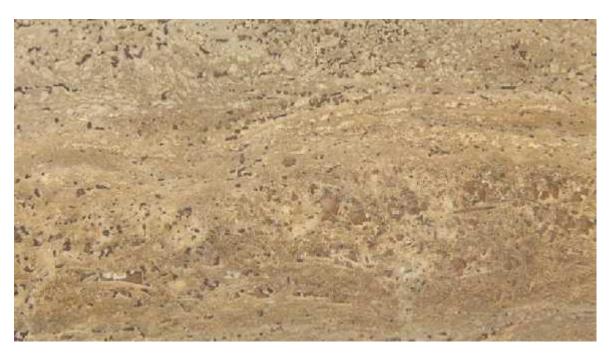

## **Cross Cut**

<sup>\*</sup> The images can only give an idea of the material: in fact, as travertine is a natural product, it is subject to changes in color, spotting and structure.

### **CHARACTERISTIC**

Noce travertine is characterized by a particular brown shade, with darker tones that emphasize its striations.